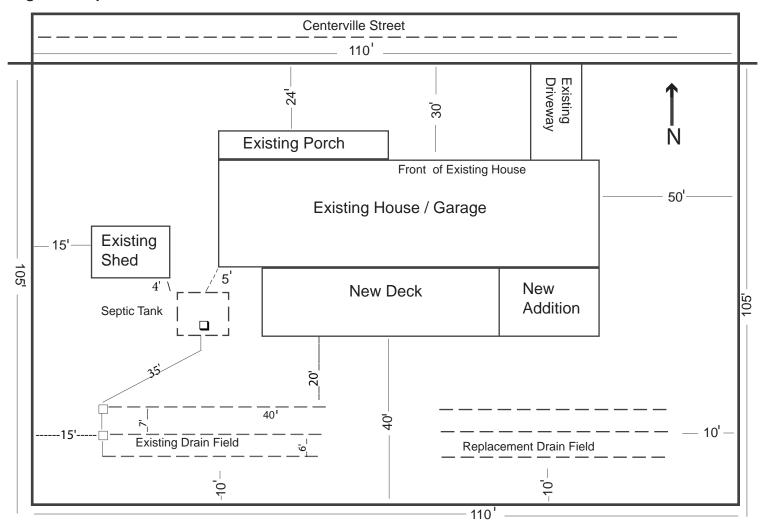

## PLOT PLAN REQUIREMENTS

210 SW 2nd St Newport, OR 97365 (541) 265-4192

## Using Your Own Measurements, Show or Identify:

- ◆ Owner Name, Address & Telephone Number
- Legal Description Township, Range, Section and Tax Lot Number
- ◆ All Streets by Name
- ◆ All Property Line Dimensions
- Scale
- North Arrow
- ◆ All Easements
- ◆ All Setbacks ( House, Garage, Sheds & Drainfields)
- ◆ All Porches & Decks

- All Additions
- ◆ All Existing Structures
- Driveway
- Front of House
- Drainfield Location
- Drainpipe Lengths
- Replacement Drainfield Location
- Septic Tank Location
- Distribution Box Location

## — Example of A Typical Plot Plan —

Owner: John Doe

107 North 45th Ave. Newport, OR 97365

Legal Description: T.11 R.11 S. 8 Tax Lot # 5000